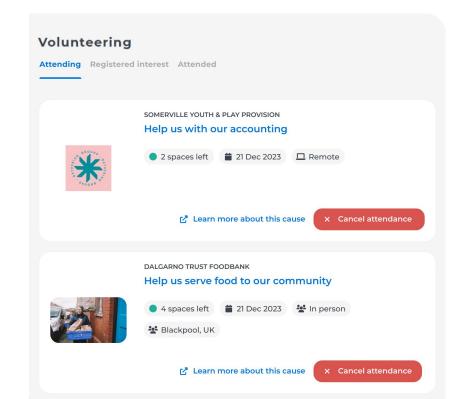

#### **Confirmed event information**

If you need to look up the event information, or need to cancel your attendance you can do so by going to the Volunteering section of your dashboard