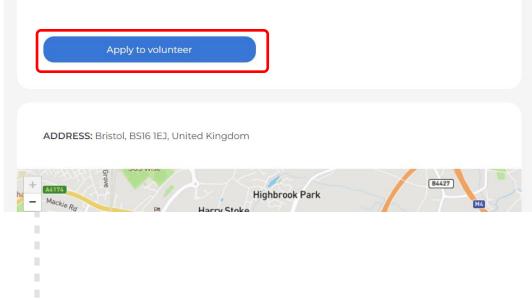

# Apply to volunteer

On the event page click on the **Apply to volunteer button.** 

**Redecorate the outdoor space** BRISLINGTON LITTER BUGS Learn more about this cause →

6 spaces of 10 available to employees of Neighbourly No spaces available to the general public

#### Description

Tidy, paint, redecorate and spruce up the space for visitors. Please ensure you wear appropriate clothes for painting, decorating and getting muddy!