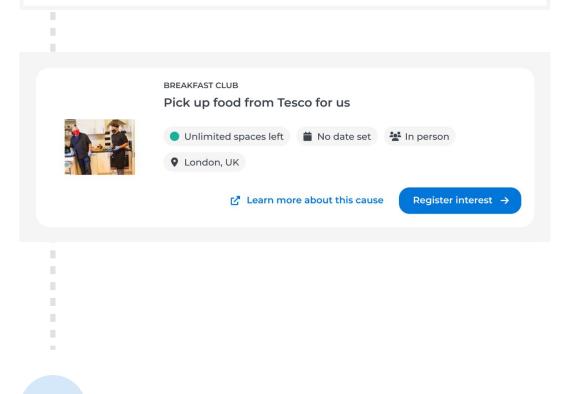

📋 Friday 25th August 09:00 - 17:00 🛛 😫 In-person SSIG 1EJ Bristol - UK

Reighbourly Neighbourly volunteering

Sign up to an opportunity without date & time specified

Click on the blue **Register interest** button to be taken to the dedicated event page to submit your availability.

# **Register interest to volunteer**

Using the form, fill out your availability details and how you want to split up your hours & submit! The charity will then review your submission and create an event with a date and time to show up.