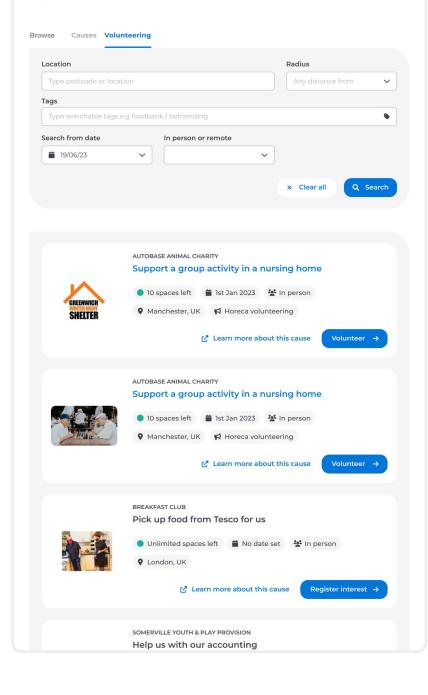

# Find an interesting volunteering opportunity

2

On the search page you can search for opportunities by either browsing the list or using the filters at the top to refine the opportunities list.

#### To filter:

- 1. Enter or select your filters
- 2. Click the "Search" button
- 3. Scroll down to see your updated list with filters applied

Sign up to an opportunity with date & time specified Click on the blue **Volunteer** button on the opporunity to be taken to the dedicated **event page**.

|           | AUTOBASE ANIMAL CHARITY Support a group activity in a nursing home            |
|-----------|-------------------------------------------------------------------------------|
| GREENWICH | ● 10 spaces left 🛛 🚔 1st Jan 2023 🛛 🏰 In person                               |
| SHELTER   | Manchester, UK Horeca volunteering                                            |
|           | $\mathbb{C}^{\mathbf{r}}$ Learn more about this cause Volunteer $\rightarrow$ |
|           |                                                                               |